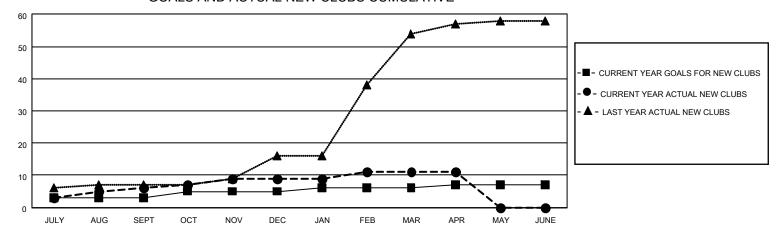

## MONTHLY MEMBERSHIP PROGRESS REPORT

LOCATION INDIA District 320 D Results as of: 4/30/2022

| Clubs RESULTS FOR 2021-2022 |   |   |   | Members RESULTS FOR 2021-2022 |   |     |     |
|-----------------------------|---|---|---|-------------------------------|---|-----|-----|
|                             |   |   |   |                               |   |     |     |
| JULY/AUG/SEPT               | 3 | 6 | 2 | JULY/AUG/SEPT                 | 5 | 290 | 104 |
| OCT/NOV/DEC                 | 2 | 3 | 5 | OCT/NOV/DEC                   | 5 | 129 | 193 |
| JAN/FEB/MAR                 | 1 | 2 | 1 | JAN/FEB/MAR                   | 5 | 252 | 22  |
| APR/MAY/JUNE                | 1 | 0 | 0 | APR/MAY/JUNE                  | 5 | 7   | 15  |

## GOALS AND ACTUAL NEW CLUBS CUMULATIVE



## GOALS AND ACTUAL MEMBERS CUMULATIVE



| DROPPED CLUBS: 8 |     | 81 CLUBS OF 167 ADDED 1 OR<br>MORE NEW MEMBERS | GENDER DISTRIBUTION                 |                |  |
|------------------|-----|------------------------------------------------|-------------------------------------|----------------|--|
|                  |     | MALE 3,288                                     |                                     | 3,288 (78.77%) |  |
|                  |     |                                                | FEMALE                              | 886 (21.23%)   |  |
| DROPPED MEMBERS  |     |                                                | NON BINARY                          | 0 (0.00%)      |  |
|                  |     |                                                | PREFER NOT