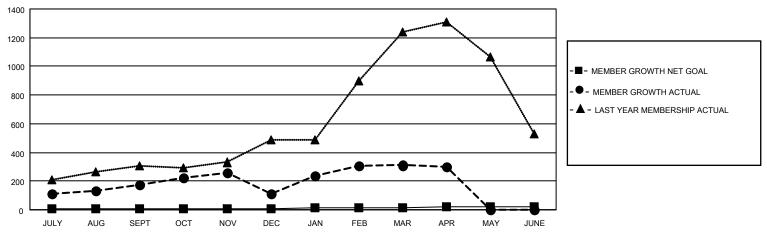

## GOALS AND ACTUAL MEMBERS CUMULATIVE

| DROPPED CLUBS: 8 |     | 81 CLUBS OF 167 ADDED 1 OR<br>MORE NEW MEMBERS | GENDER DISTRIBUTION                 |                |  |
|------------------|-----|------------------------------------------------|-------------------------------------|----------------|--|
|                  |     | MALE 3,288                                     |                                     | 3,288 (78.77%) |  |
|                  |     |                                                | FEMALE                              | 886 (21.23%)   |  |
| DROPPED MEMBERS  |     |                                                | NON BINARY                          | 0 (0.00%)      |  |
|                  |     |                                                | PREFER NOT TO ANSWER                | 0 (0.00%)      |  |
| DECEASED         | 10  |                                                |                                     | ,              |  |
| CLUB CANCELLED   | 139 | CLICK HERE FOR CUMULATIVE                      | TOTAL FAMILY UNIT MEMBERS           | 1,206          |  |
| OTHER            | 185 | MEMBERSHIP DATA                                |                                     |                |  |
| TOTAL            | 334 |                                                | FAMILY MEMBERS PAYING HALF DUES 695 |                |  |
|                  |     |                                                |                                     |                |  |